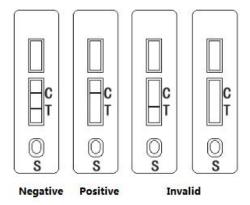

### **[Result interpretation]**

#### 1. Visual interpretation

- 1 Negative : T Line and C Line are both red
- 2 Positive : C Line is red, T line does not show any color
- 3 Invalid: Strip does not develop a C Line. The corresponding sample should be retested